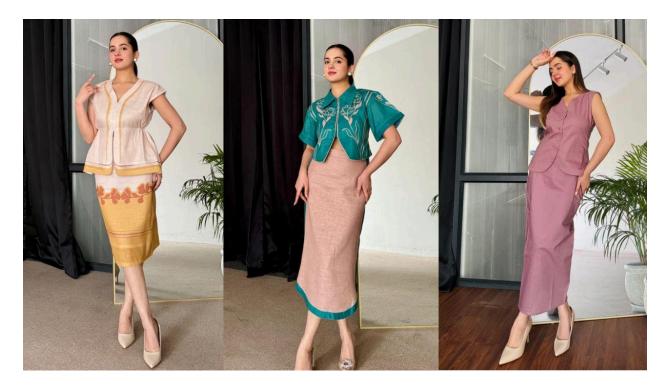

# How to Style Skirt Sets and Top Set for a Statement Look

Looking for an effortless way to upgrade your wardrobe? <u>Skirt sets & top</u> <u>set</u> outfits are your new best friends. These coordinated pieces bring style and ease together, making it simple to create a statement look without overthinking. At Pluch Design, we believe that fashion should be fun, versatile, and reflective of your personality. Let me walk you through how to style these sets to turn heads wherever you go.

### Why Choose Skirt Sets & Top Set?

If you've ever struggled with mixing and matching, skirt sets & top set combos are a game-changer. These coordinated outfits save you time and give you a polished look instantly. Whether it's a casual brunch or a chic evening event, the right set from <u>Pluch Design</u> adds sophistication and charm effortlessly.

## Pick the Right Fit and Fabric

Your statement starts with the fit. Look for skirt sets that flatter your body shape—high-waisted skirts paired with crop tops are a trendy and flattering combo. At Pluch Design, we focus on comfortable fabrics that move with you, like soft cotton blends and breathable linen. This not only keeps you looking fresh but also feeling confident all day long.

#### 4. Color Coordination

Don't be afraid to play with colors! While Pluch Design offers beautifully coordinated sets, mixing a bold colored top with a neutral skirt can make your look pop.